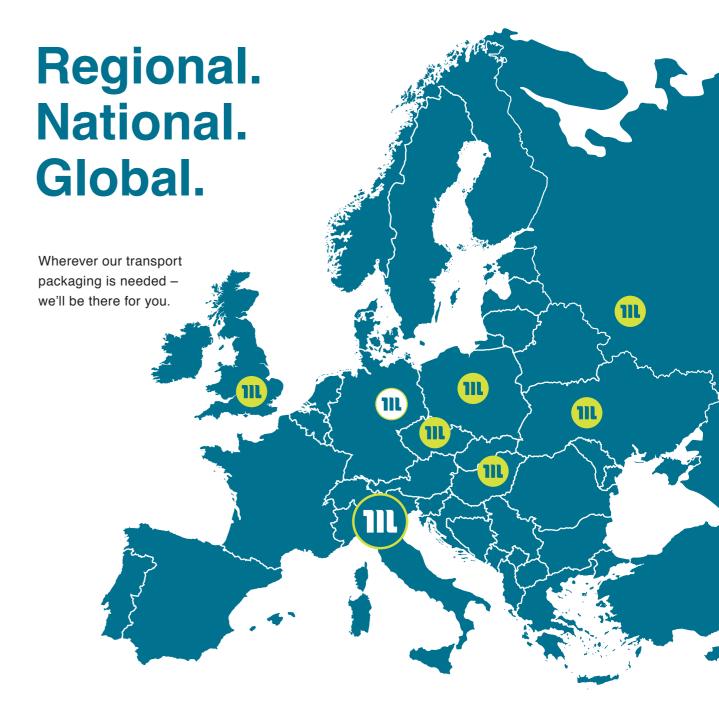

# Super. Power. Film.

Manustar® SC is undoubtedly a real star in our range of machine stretch films. The 'one for almost everything' makes a big impression thanks to its high load stability, its impressive puncture and tear resistance as well as its unparalleled holding force and performance of up to 400% prestretch. At the same time, Manustar® SC is 100% recyclable and ensures a significant reduction in environmental pollution.