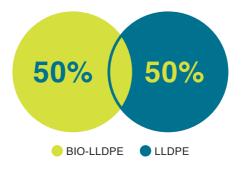

### Manunature® BB

Manufactured using renewable raw materials, it consists of 50% organic LLDPE, a waste product from the timber industry. Simply brilliant: with every kilogram of organic LLDPE raw

# material used in Manunature® BB production, two kilograms of CO, are taken out of the atmosphere. In addition, Manunature® BB is 100% recyclable.