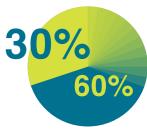

### Manunature® RR

The high-quality, high-performance polyethylene stretch film, Manunature® RR, is 100% recyclable. It is composed of at least 30% post-commercial recycled plastics and, depending on the intended use, up to 60% regenerated material in total. For a true circular economy.